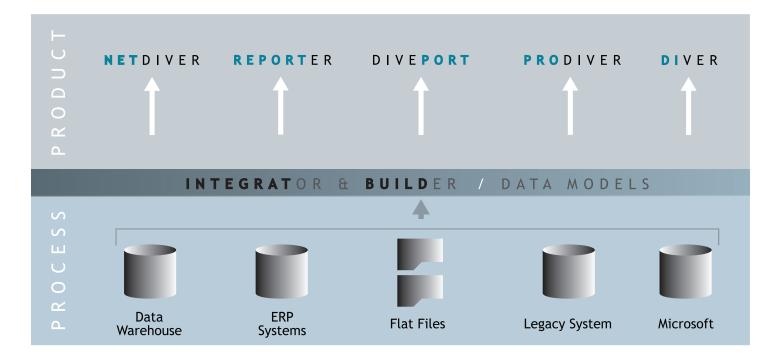

## DATA INTEGRATION

THE DIVER SOLUTION
SEAMLESSLY INTEGRATES
ALL OF YOUR DISPARATE
DATA SOURCES INTO HIGHLY
INDEXED DATA MODELS.
END USERS ACCESS THE
DATA MODELS USING
ONE OF SEVERAL ROLEAPPROPRIATE CLIENTS FOR
REPORTING AND ANALYSIS.

SEAMLESS INTEGRATION TOOLS FOR VIRTUALLY ANY DATA SOURCE Whether your data resides in SQL tables, flat files, spreadsheets or proprietary vendor formats, DI's Data Integrator and Builder can access and transform these sources into a DI data Model. A highly indexed data mart with a unique structure that eliminates hierarchies and other navigational constraints, the patented DI data Model does not require an underlying database, lowering total cost of ownership.

PRODUCTS: DATA INTEGRATOR/VISUAL DATA

INTEGRATOR The Data Integrator is a robust Extraction, Transformation, and Loading (ETL) tool that accepts input from virtually any data source and combines them to form flat files that can be used in the Builder to create DI Models. The Data Integrator contains a large suite of powerful data manipulation functions including joins, table lookups, and filters.

The Data Integrator can extract data from SQL tables, flat files, Microsoft Excel spreadsheets, and a wide array of proprietary file formats. The flat files created by Data Integrator can also be used by other applications.